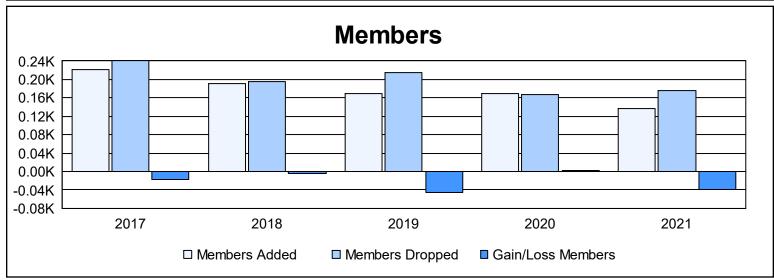

District 2 A3 As of June 2021 Cumulative

| Year      | New<br>Clubs | Dropped<br>Clubs | Gain/<br>Loss<br>Clubs | New<br>Members | Charter<br>Members | Reinstate<br>Members | Transfer<br>Members | Total<br>Member<br>Added | Total<br>Members<br>Dropped | Gain/<br>Loss<br>Members |
|-----------|--------------|------------------|------------------------|----------------|--------------------|----------------------|---------------------|--------------------------|-----------------------------|--------------------------|
| 2016-2017 | 2            | 4                | -2                     | 146            | 58                 | 7                    | 11                  | 222                      | 240                         | -18                      |
| 2017-2018 | 1            | 0                | 1                      | 144            | 32                 | 8                    | 7                   | 191                      | 196                         | -5                       |
| 2018-2019 | 1            | 0                | 1                      | 106            | 46                 | 8                    | 10                  | 170                      | 216                         | -46                      |
| 2019-2020 | 1            | 0                | 1                      | 118            | 31                 | 5                    | 16                  | 170                      | 168                         | 2                        |
| 2020-2021 | 1            | 2                | -1                     | 95             | 23                 | 3                    | 15                  | 136                      | 175                         | -39                      |
| Average   | 1            | 1                | 0                      | 122            | 38                 | 6                    | 12                  | 178                      | 199                         | -21                      |