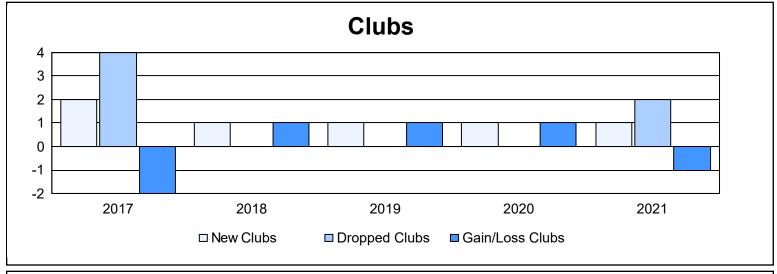

District 2 A3 As of June 2021 Cumulative

| Year      | New<br>Clubs | Dropped<br>Clubs | Gain/<br>Loss<br>Clubs | New<br>Members | Charter<br>Members | Reinstate<br>Members | Transfer<br>Members | Total<br>Member<br>Added | Total<br>Members<br>Dropped | Gain/<br>Loss<br>Members |
|-----------|--------------|------------------|------------------------|----------------|--------------------|----------------------|---------------------|--------------------------|-----------------------------|--------------------------|
| 2016-2017 | 2            | 4                | -2                     | 146            | 58                 | 7                    | 11                  | 222                      | 240                         | -18                      |
| 2017-2018 | 1            | 0                | 1                      | 144            | 32                 | 8                    | 7                   | 191                      | 196                         | -5                       |
| 2018-2019 | 1            | 0                | 1                      | 106            | 46                 | 8                    | 10                  | 170                      | 216                         | -46                      |
| 2019-2020 | 1            | 0                | 1                      | 118            | 31                 | 5                    | 16                  | 170                      | 168                         | 2                        |
| 2020-2021 | 1            | 2                | -1                     | 95             | 23                 | 3                    | 15                  | 136                      | 175                         | -39                      |
| Average   | 1            | 1                | 0                      | 122            | 38                 | 6                    | 12                  | 178                      | 199                         | -21                      |